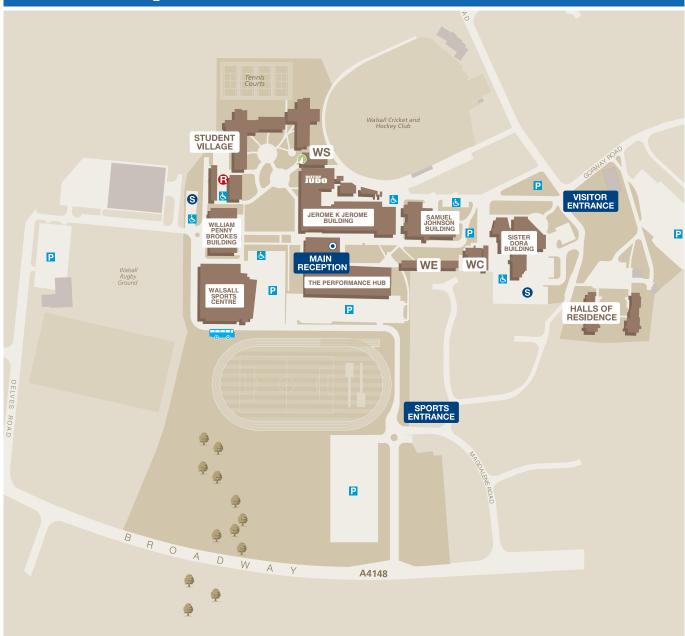

# Walsall Campus

# Jerome K Jerome Building

Faculty of Education, Health and Wellbeing | Faculty of Education, Health and Wellbeing Student Services | Institute of Education | British Judo Centre of Excellence | Campus Operations | The Boulevard Kitchen | Lounge

## **WC Building**

Multi-Faith Prayer Room

#### **William Penny Brookes Building**

Faculty of Education, Health and Wellbeing | Institute of Sport and Human Sciences | Health Scan | Swimming Pool

# **WE Building**

Faculty of Education, Health and Wellbeing | Institute of Education

#### The Performance Hub

Faculty of Arts | Faculty of Arts Student Services | School of Performing Arts | Learning Centre | Main Reception | Theatre

#### **Walsall Sports Centre**

Gym | Sports Centre Cafe

## **Samuel Johnson Building**

Faculty of Education, Health and Wellbeing | Institute of Education | Boulevard Coffee Lounge | Social Learning Space

## Sister Dora Building

Faculty of Education, Health and Wellbeing | Institute of Health | Skills and Simulation Labs

#### **WS Building**

Students' Union | Coffee Shop and Bar | Free Cash Point | Advice and Support

**Accessible Parking** 

General Parking
Resident Parking

**Staff Parking** 

**Students' Union** 

**University Shuttle Bus**