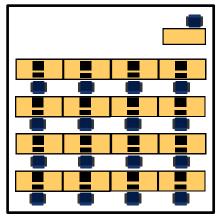

## **Room Layouts**

If you wish to change the layout of the furniture within a room you have booked, please **incorporate the time** it will take to set up, and return to the original layout, **into the booking you have made**. If you require caretaking assistance, contact the Facilities Helpdesk on **1111 (in advance)**.

If you wish to change the layout of the furniture within a room you have booked, please **incorporate the time** it will take to set up, and return to the original layout, **into the booking you have made**. If you require caretaking assistance, contact the Facilities Helpdesk on **1111 (in advance)**.