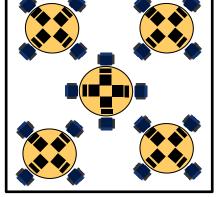

## **Room Layouts**

If you wish to change the layout of the furniture within a room you have booked, please **incorporate the time** it will take to set up, and return to the original layout, **into the booking you have made**. If you require caretaking assistance, contact the Facilities Helpdesk on **1111 (in advance)**.

If you wish to change the layout of the furniture within a room you have booked, please **incorporate the time** it will take to set up, and return to the original layout, **into the booking you have made**. If you require caretaking assistance, contact the Facilities Helpdesk on **1111 (in advance)**.