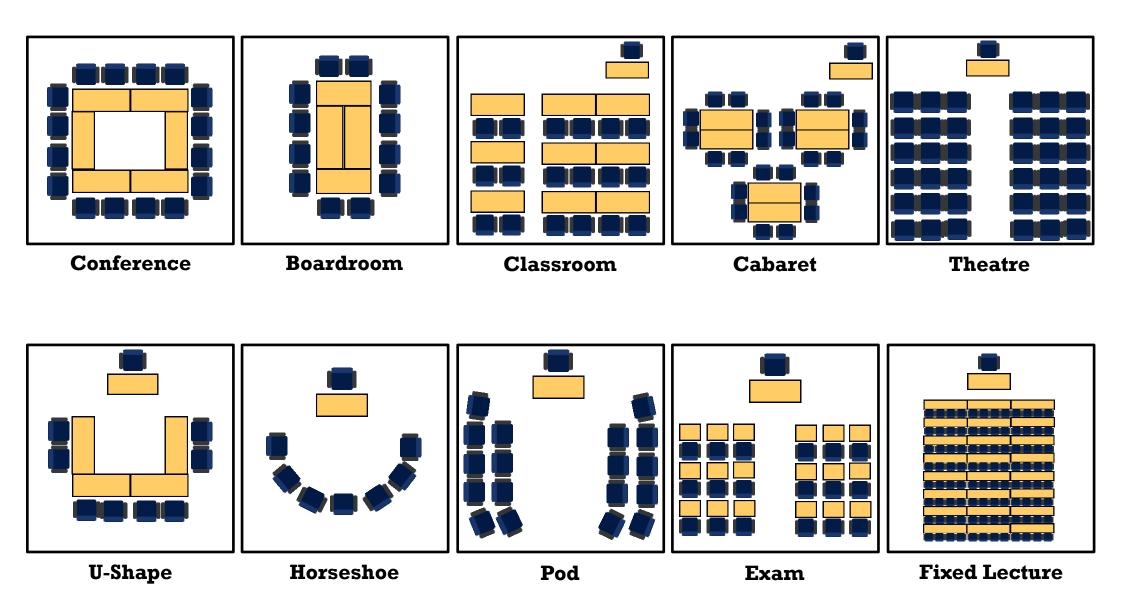

## **Room Layouts**

If you wish to change the layout of the furniture within a room you have booked, please **incorporate the time** it will take to set up, and return to the original layout, **into the booking you have made**. If you require caretaking assistance, contact the Facilities Helpdesk on **1111 (in advance)**.

If you wish to change the layout of the furniture within a room you have booked, please **incorporate the time** it will take to set up, and return to the original layout, **into the booking you have made**. If you require caretaking assistance, contact the Facilities Helpdesk on **1111 (in advance)**.