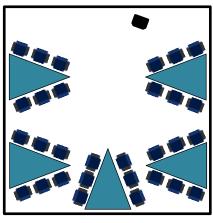

## **Room Layouts**

If you wish to change the layout of the furniture within a room you have booked, please **incorporate the time** it will take to set up, and return to the original layout, **into the booking you have made**. If you require caretaking assistance, contact the Facilities Helpdesk on **1111 (in advance)**.

If you wish to change the layout of the furniture within a room you have booked, please **incorporate the time** it will take to set up, and return to the original layout, **into the booking you have made**. If you require caretaking assistance, contact the Facilities Helpdesk on **1111 (in advance)**.