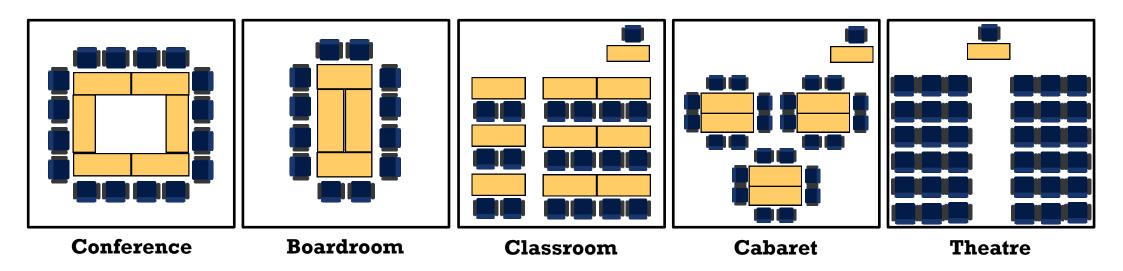

## **Room Layouts**

If you wish to change the layout of the furniture within a room you have booked, please **incorporate the time** it will take to set up, and return to the original layout, **into the booking you have made**. If you require caretaking assistance, contact the Facilities Helpdesk on **1111 (in advance)**.