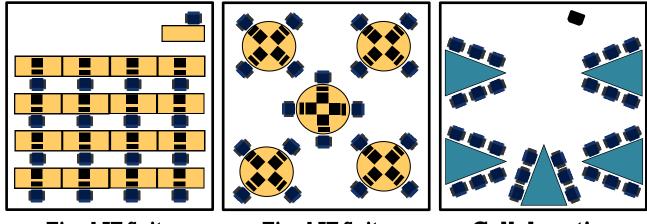

## **Room Layouts**

**Fixed IT Suite** 

**Fixed IT Suite** 

Collaborative Technology

If you wish to change the layout of the furniture within a room you have booked, please **incorporate the time** it will take to set up, and return to the original layout, **into the booking you have made**. If you require caretaking assistance, contact the Facilities Helpdesk on **1111 (in advance)**.