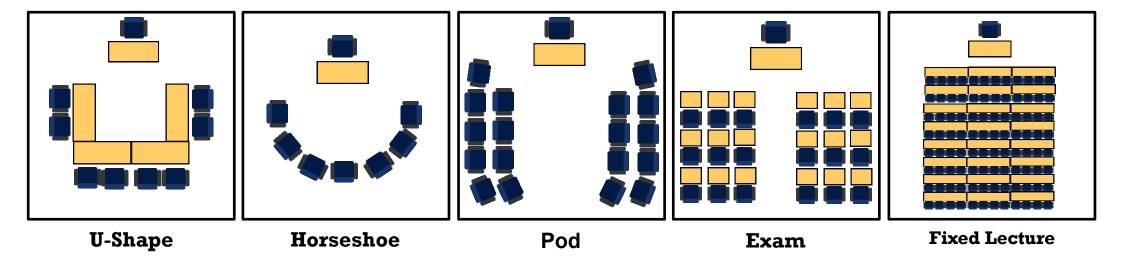

## **Room Layouts**

If you wish to change the layout of the furniture within a room you have booked, please **incorporate the time** it will take to set up, and return to the original layout, **into the booking you have made**. If you require caretaking assistance, contact the Facilities Helpdesk on **1111 (in advance)**.