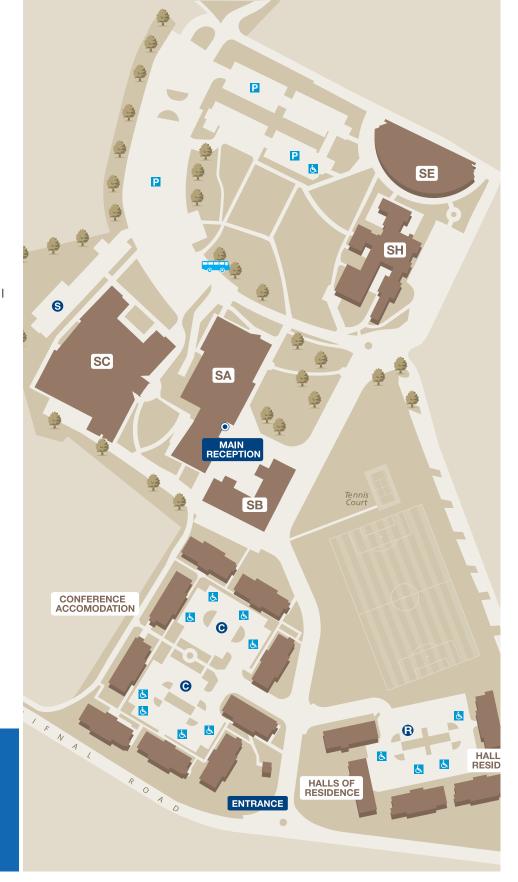

## **Telford Campus**

**SA** Angad Paul Building

Faculty of Science and Engineering | School of Engineering | Library | Multi-Faith Prayer Room | Campus Operations | The Common Room Restaurant | Greenshoots Deli

SB Business and **Technology Centre** 

Faculty of Arts, Business and Social Sciences | Centre for International Development and **Training** 

**SC** Darby Building

Faculty of Science and Engineering | Faculty of Science and Engineering Student Services | School of Engineering | Conferencing Solutions

SH Priorslee Hall

Faculty of Arts, Business and Social Sciences | International Academy | IELTS Preparation | Priorslee Lounge and Bar

SE e-Innovation Centre

**Accessible Parking Conference Parking** 

**General Parking Resident Parking** 

**Staff Parking** 

**University Shuttle Bus**